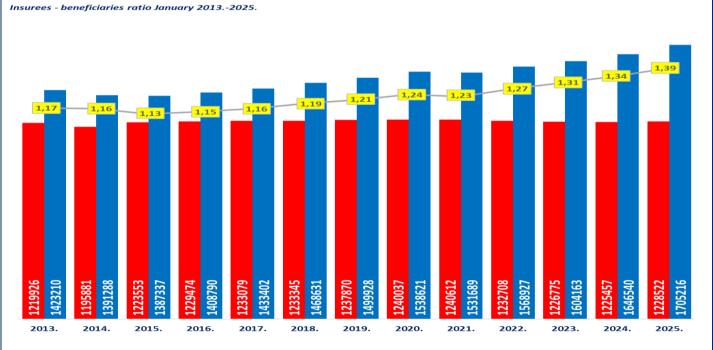

ergy prices, in total amount of EUR 59.648.802, mostly paid in May; the expenses of a one-time cash benefit paid to pensioners to mitigate the consequences of increases prices, in the total amount of EUR 62.419.295, mostly paid in October; and the expenses of a one-time benefit paid to pensioners to mitigate the consequences of increased costs of living, in the total amount of EUR 61.727.693, mostly paid in December, are included.

\*For 2023, the expenses of a one-time cash benefit paid to pensioners to mitigate the consequences of the increased costs of living, in the amount of EUR 210.483.302 are included.

\*For 2024, the expenses of a one-time cash benefit paid to pensioners to mitigate the consequences of the increased costs of living, in the amount of EUR 253.433.409 are included.



## **OLD AGE PENSION** BENEFICIARIES ENTITLED ACCORDING TO THE PENSION INSURANCE ACT - NOT INCLUDING INTERNATIONAL AGREEMENTS

| Qualifying period<br>(years) | Number of<br>beneficiaries | Average net pension<br>amount | Net replacement rate for December 2024. |
|------------------------------|----------------------------|-------------------------------|-----------------------------------------|
| up to 19                     | 60200                      | 305,61                        | 22,45%                                  |
| 20 - 24                      | 46689                      | 375,74                        | 27,61%                                  |
| 25 - 29                      | 49569                      | 484,73                        | 35,62%