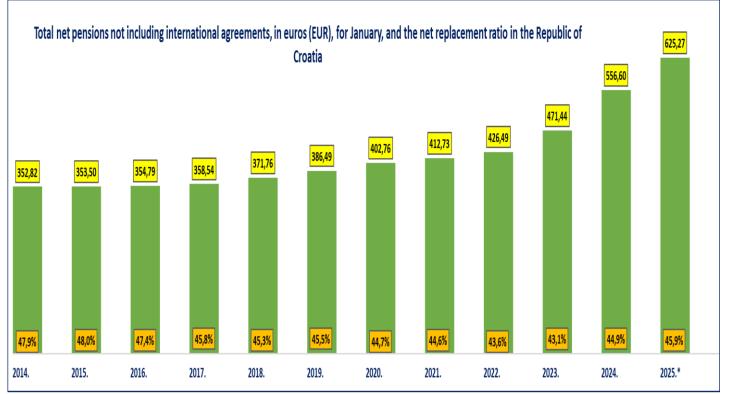

OVERVIEW OF BASIC STATUS INFORMATION ON THE PENSION INSURANCE SYSTEM for January 2025 (paid in February 2025)

> Total number of pensioners January 2025 **1.228.522** (EUR 555,08)

Total number of pensioners January 2025 not including international agreements 1.038.929 (EUR 625,27 45,9%)

Total number of pensioners January 2025 according to the international agreements 189.593 (EUR 170,42)

\* In 2024, an average net salary in the Republic of Croaita is available for December 2024.

#### not including international agreements

|                                                                                                                                                                            | i ugreenents               |                                          |                                            |
|----------------------------------------------------------------------------------------------------------------------------------------------------------------------------|----------------------------|------------------------------------------|--------------------------------------------|
| Type of pension                                                                                                                                                            | Number of<br>beneficiaries | Average net<br>pesnion in euros<br>(EUR) | Net replacement rate<br>for December 2024. |
| Old age pension                                                                                                                                                            | 408067                     | 635,24                                   | 46,7%                                      |
| Old age pension for long-term insurees - Art. 35                                                                                                                           | 52252                      | 716,19                                   | 52,6%                                      |
| Old age pension transformed from disability pension                                                                                                                        | 64213                      | 532,66                                   | 39,1%                                      |
| Old age pension - subtotal                                                                                                                                                 | 524532                     | 630,75                                   | 46,3%                                      |
| Early age pension                                                                                                                                                          | 177167                     | 573 <i>,</i> 50                          | 42,1%                                      |
| Early age pension because of the employer's bankruptcy - Art. 36                                                                                                           | 383                        | 567,44                                   | 41,7%                                      |
| Old age pension - grand total                                                                                                                                              | 702082                     | 616,27                                   | 45,3%                                      |
| Disability pension                                                                                                                                                         | 84303                      | 419,53                                   | 30,8%                                      |
| Survivor's pension                                                                                                                                                         | 156981                     | 484,24                                   | 35,6%                                      |
| I. TOTAL                                                                                                                                                                   | 943366                     | 576,72                                   | 42,4%                                      |
| II. Active military personnel - DVO                                                                                                                                        | 16075                      | 810,90                                   | 59,6%                                      |
| III. Croatian Homeland War veterans - ZOHBDR                                                                                                                               | 72130                      | 1.213,97                                 | 89,2%                                      |
| IV. Members of the Croatian Defense Council - HVO                                                                                                                          | 7358                       | 674,47                                   | 49,6%                                      |
| GRAND TOTAL I.+II.+III.+IV.                                                                                                                                                | 1038929                    | 625,27                                   | 45,9%                                      |
| Basic pension beneficiaries                                                                                                                                                | 21909                      | 773,01                                   | 56,8%                                      |
| Beneficiaries receiving their personal pension and a part of the survivor's pension (DOM)                                                                                  | 106828                     | 644,87                                   | 47,4%                                      |
| Net average ZOMO (Pension Insurance Act) old age pension with 40 or more years of qualifying period                                                                        | 94405                      | 917,75                                   | 67,4%                                      |
| Beneficiaries with minimum pension retire according to the Pension Insurance Act (ZOMO)<br>(average pension calculated based on the qualifying period and earned salaries) | 272335                     | 396,58<br>(269,07)                       | 29,1%                                      |
| Actual pension value (AVM in EUR) and the adjustment %                                                                                                                     | 13,17                      | 7,46                                     |                                            |
| Average net salary in the Republic of Croatia for December 2024., in EUR (source Statistics)                                                                               |                            | 1.361                                    |                                            |