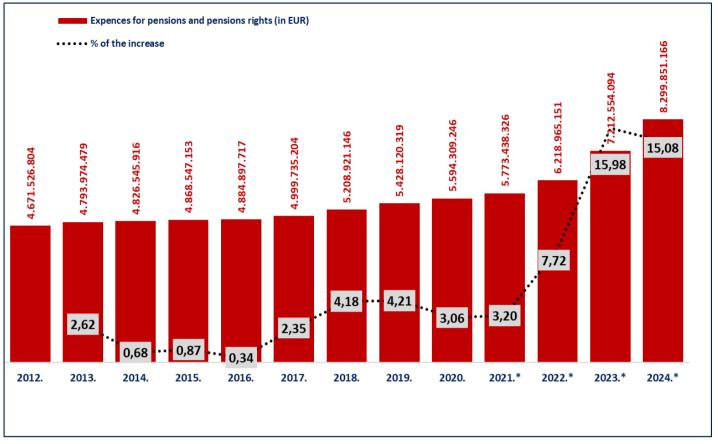

Source of data: gross balance

The amounts in columns 2012-2022 are convered from HRK to EUR, according to the fixed exchange rate (1 EUR=7,53450 HRK)

#### Note:

\*For 2023, the expenses of a one-time cash benefit paid to pensioners to mitigate the consequences caused by the COVID-19 disease, in the total amount of EUR 62.308.819, mostly paid in April, are included.

\*For 2022, the expenses of a one-time cash benefit paid to the pensioners to mitigate the consequences of the increased energy prices, in total amount of EUR 59.648.802, mostly paid in May; the expenses of a one-time cash benefit paid to pensioners to mitigate the consequences of increases prices, in the total amount of EUR 62.419.295, mostly paid in October; and the expenses of a one-time benefit paid to pensioners to mitigate the consequences of increased costs of living, in the total amount of EUR 61.727.693, mostly paid in December, are included.

\*For 2023, the expenses of a one-time cash benefit paid to pensioners to mitigate the consequences of the increased costs of living, in the amount of EUR 210.483.302 are included.

\*For 2024, the expenses of a one-time cash benefit paid to pensioners to mitigate the consequences of the increased costs of living, in the amount of EUR 253.433.409 are included.