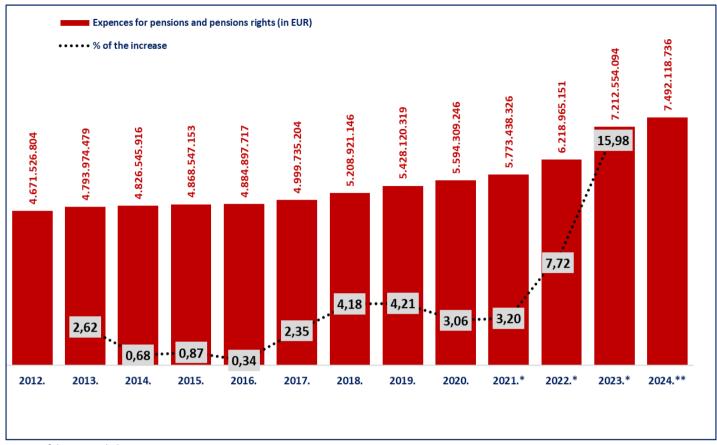

Source of data: gross balance

The amounts in columns 2012-2022 are convered from HRK to EUR, according to the fixed exchange rate (1 EUR=7,53450 HRK)

#### Note.

\*For 2023, the expenses of a one-time cash benefit paid to pensioners to mitigate the consequences caused by the COVID-19 disease, in the total amount of EUR 62.308.819, mostly paid in April, are included.

\*For 2022, the expenses of a one-time cash benefit paid to the pensioners to mitigate the consequences of the increased energy prices, in total amount of EUR 59.648.802, mostly paid in May; the expenses of a one-time cash benefit paid to pensioners to mitigate the consequences of increases prices, in the total amount of EUR 62.419.295, mostly paid in October; and the expenses of a one-time benefit paid to pensioners to mitigate the consequences of increased costs of living, in the total amount of EUR 61.727.693, mostly paid in December, are included.

\*For 2023, the expenses of a one-time cash benefit paid to pensioners to mitigate the consequences of the increased costs of living, in the amount of EUR 210,483.302 are included.

\*\*As for 2024, the last available (temporary) data on expenditure incurred for pensions and pension benefits refers from January to November 2024, while the planned expenditure from January to December 2024 is 8.372.313.300 euro.