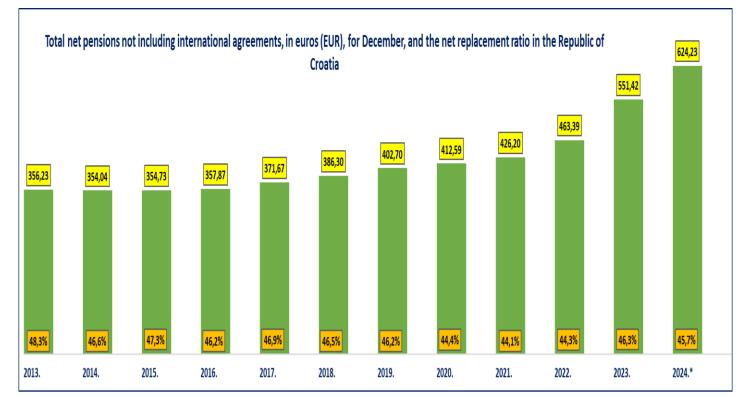

December 2024

not including international agreements

1.038.489 (EUR 624,23 45,7%)

Total number of pensioners

December 2024

according to the international agreements

188.813 (EUR 170,38)

st In 2024, an average net salary in the Republic of Croaita is available for November 2024.

Pension beneficiaries entitled according to the Pension Insurance Act

not including international agreements

| not including international agreements                                                                                                                                  |                         |                                    |                                         |  |
|-------------------------------------------------------------------------------------------------------------------------------------------------------------------------|-------------------------|------------------------------------|-----------------------------------------|--|
| Type of pension                                                                                                                                                         | Number of beneficiaries | Average net pesnion in euros (EUR) | Net replacement rate for November 2024. |  |
| Old age pension                                                                                                                                                         | 407558                  | 633,85                             | 46,4%                                   |  |
| Old age pension for long-term insurees - Art. 35                                                                                                                        | 51448                   | 715,50                             | 52,4%                                   |  |
| Old age pension transformed from disability pension                                                                                                                     | 64482                   | 532,71                             | 39,0%                                   |  |
| Old age pension - subtotal                                                                                                                                              | 523488                  | 629,41                             | 46,1%                                   |  |
| Early age pension                                                                                                                                                       | 176851                  | 572,83                             | 41,9%                                   |  |
| Early age pension because of the employer's bankruptcy - Art. 36                                                                                                        | 384                     | 567,07                             | 41,5%                                   |  |
| Old age pension - grand total                                                                                                                                           | 700723                  | 615,10                             | 45,0%                                   |  |
| Disability pension                                                                                                                                                      | 84664                   | 419,15                             | 30,7%                                   |  |
| Survivor's pension                                                                                                                                                      | 157523                  | 484,14                             | 35,4%                                   |  |
| I. TOTAL                                                                                                                                                                | 942910                  | 575,63                             | 42,1%                                   |  |
| II. Active military personnel - DVO                                                                                                                                     | 16097                   | 806,61                             | 59,0%                                   |  |
| III. Croatian Homeland War veterans - ZOHBDR                                                                                                                            | 72142                   | 1.213,81                           | 88,9%                                   |  |
| IV. Members of the Croatian Defense Council - HVO                                                                                                                       | 7340                    | 672,76                             | 49,3%                                   |  |
| GRAND TOTAL I.+II.+IV.                                                                                                                                                  | 1038489                 | 624,23                             | 45,7%                                   |  |
| Basic pension beneficiaries                                                                                                                                             | 21630                   | 770,27                             | 56,4%                                   |  |
| Beneficiaries receiving their personal pension and a part of the survivor's pension (DOM)                                                                               | 106556                  | 644,62                             | 47,2%                                   |  |
| Net average ZOMO (Pension Insurance Act) old age pension with 40 or more years of qualifying period                                                                     | 94408                   | 915,62                             | 67,0%                                   |  |
| Beneficiaries with minimum pension retire according to the Pension Insurance Act (ZOMO) (average pension calculated based on the qualifying period and earned salaries) | 272094                  | 395,56<br>(268,82)                 | 29,0%                                   |  |
| Actual pension value (AVM in EUR) and the adjustment %                                                                                                                  | 13,17                   | 7,46                               |                                         |  |
| Average net salary in the Republic of Croatia for November 2024., in EUR (source Statistics)                                                                            | : State Bureau of       | 1.366                              |                                         |  |