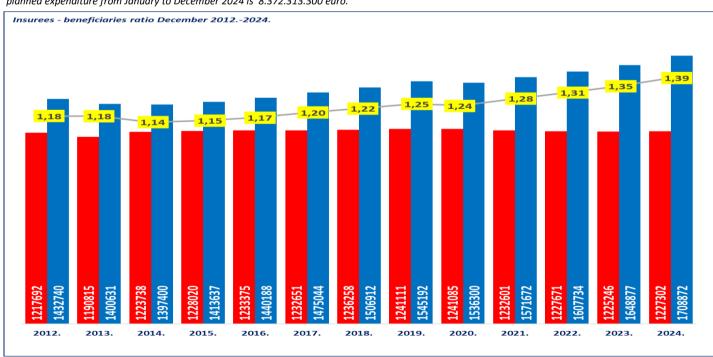

tly paid in May; the expenses of a one-time cash benefit paid to pensioners to mitigate the consequences of increases prices, in the total amount of EUR 62.419.295, mostly paid in October; and the expenses of a one-time benefit paid to pensioners to mitigate the consequences of increased costs of living, in the total amount of EUR 61.727.693, mostly paid in December, are included.

\*For 2023, the expenses of a one-time cash benefit paid to pensioners to mitigate the consequences of the increased costs of living, in the amount of EUR 210,483.302 are included.

\*\*As for 2024, the last available (temporary) data on expenditure incurred for pensions and pension benefits refers from January to November 2024, while the planned expenditure from January to December 2024 is 8.372.313.300 euro.



### **OLD AGE PENSION** BENEFICIARIES ENTITLED ACCORDING TO THE PENSION

### **INSURANCE ACT - NOT INCLUDING INTERNATIONAL AGREEMENTS**

For December 2024 (paid in January 2025)

| Qualifying period<br>(years) | Number of beneficiaries | Average net pension amount | Net replacement rate for November 2024. |
|------------------------------|-------------------------|----------------------------|-----------------------------------------|
| up to 19                     | 58915                   | 295,52                     | 21,63%                                  |
| 20 - 24                      | 46759                   | 375,34                     | 27,48%                                  |
| 25 - 29                      | 49634                   | 484,12                     | 35,44%